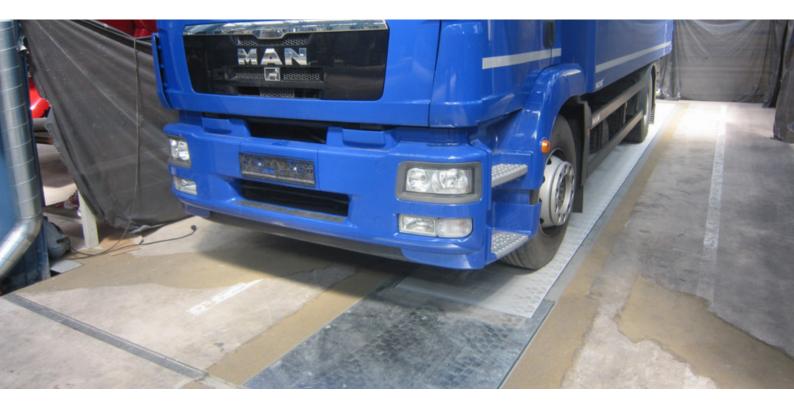

## Sliding cover for concrete pit

## Type SAM 102 B storage Type SAL 102 B storage

- Optionally fully traversable with 13 t axle load or light version with 1.5 t axle load
- Delivery and assembly of suitable pit frames
- Individual CAD planning of the sliding covers for your existing or new assembly pits
- Flush with the hall floor
- Control via operating element installed in the hall area
- Work on various different levels possible
- The sliding cover complies with the requirements of DGUV 109
- Optimum safety for your employees
- TÜV type-tested and certified system
- ISO 9001:2015 certified production facility
- DIN EN 1090 certified production facility
- Various patents have been granted
- Top product quality
- MADE in Germany