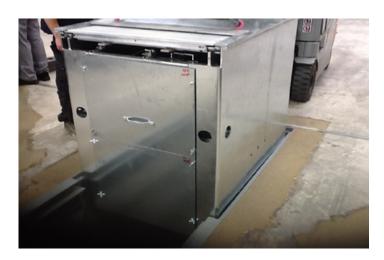

## The benefit for you: Optimum accident prevention

- System available as a storage variant
- Suitable pit frames can be supplied
- Aluminium or hot-dip galvanised steel design
- The aluminium version has a non-slip surface
- V2A bush conveyor chain with self-lubricating Permaglide bushes