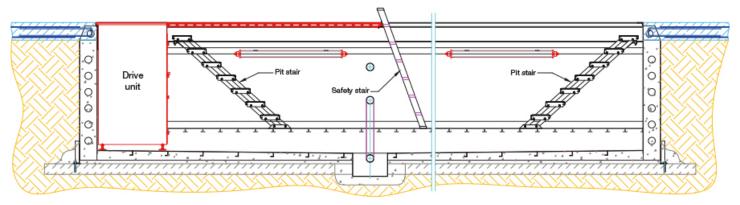

## **Technical description**

| Axle load:       | 13 t or 1.5 t                                                                                                                                       |
|------------------|-----------------------------------------------------------------------------------------------------------------------------------------------------|
| Traffic load:    | in accordance with SLW 60, DIN EN 1991-1-1:2010-12, DIN EN 1991-1-1 /NA:2010-12, DIN Technical Report 101:2009-03 and DIN 4085 Supplement 1:2011-12 |
| Length:          | according to customer requirements                                                                                                                  |
| Inside width:    | 1.02 m in clearance                                                                                                                                 |
| Working width:   | 1.62 m in clearance                                                                                                                                 |
| Standing height: | according to customer requirements                                                                                                                  |