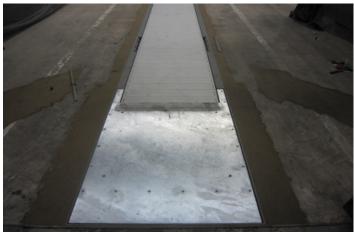

## Sliding cover for concrete pit

## Type SAM 102 B storage Type SAL 102 B storage

- Optionally fully traversable with 13 t axle load or light version with 1.5 t axle load
- Delivery and assembly of suitable pit frames
- Individual CAD planning of the sliding covers for your existing or new assembly pits
- Flush with the hall floor
- Control via operating element installed in the hall area
- Work on various different levels possible
- The sliding cover complies with the requirements of DGUV 109
- Optimum safety for your employees
- TÜV type-tested and certified system
- ISO 9001:2015 certified production facility
- DIN EN 1090 certified production facility
- Various patents have been granted
- Top product quality
- MADE in Germany