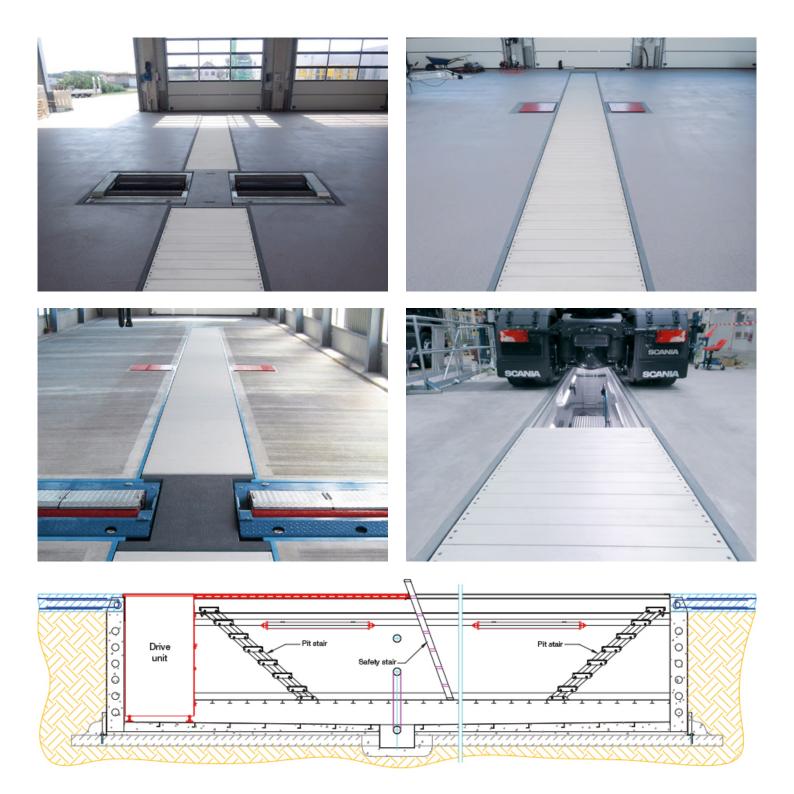

## Type SAM 102 R

- Fully traversable, 13 t axle load or more
- Flush with the hall floor
- Control via operating element installed in the hall area
- Work on various different levels possible
- The sliding cover complies with the requirements of DGUV 109
- Optimum safety for your employees
- TÜV type-tested and certified system
- ISO 9001:2015 certified production facility
- DIN EN 1090 certified production facility
- Various patents have been granted
- Top product quality
- MADE in Germany

## The benefit for you: Full use of the entire hall area. Optimum accident prevention.

- System available as return flow or storage variant
- Aluminium or hot-dip galvanised steel design
- The aluminium version has a non-slip surface
- V2A bush conveyor chain with self-lubricating Permaglide bushes

#### **Technical description**

| Axle load:     | 13 t                                                                                                                                                               |
|----------------|--------------------------------------------------------------------------------------------------------------------------------------------------------------------|
| Traffic load:  | in accordance with SLW 60, DIN EN 1991-1-<br>1:2010-12, DIN EN 1991-1-1 /NA:2010-12,<br>DIN Technical<br>Report 101:2009-03 and DIN 4085 Supple-<br>ment 1:2011-12 |
| Length:        | according to customer requirements                                                                                                                                 |
| Inside width:  | 1.02 m in clearance                                                                                                                                                |
| Working width: | 1.62 m in clearance                                                                                                                                                |
|                |                                                                                                                                                                    |

Standing height: according to customer requirements

Balzer GmbH & Co. KG Zeissweg 9 87700 Memmingen Phone: +49 (0)8331 99041-0 info@balzer-mm.de

Prefabricated assembly pits Umweltgrube® Sliding covers Rail vehicle pits