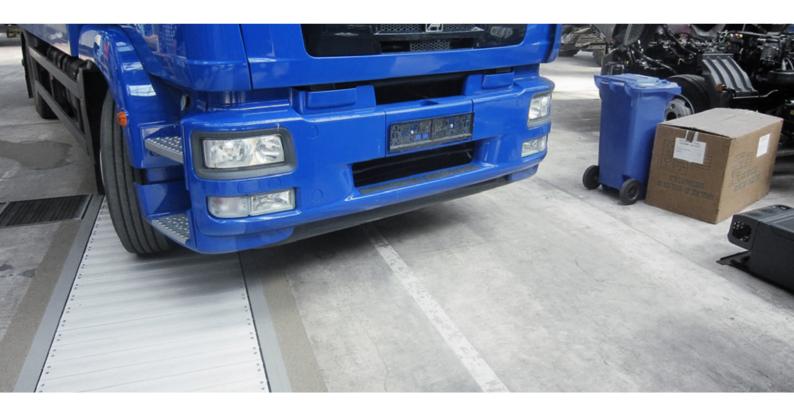

## Type SAM 102 R

- Fully traversable, 13 t axle load or more
- Flush with the hall floor
- Control via operating element installed in the hall area
- Work on various different levels possible
- The sliding cover complies with the requirements of DGUV 109
- Optimum safety for your employees
- TÜV type-tested and certified system
- ISO 9001:2015 certified production facility
- DIN EN 1090 certified production facility
- Various patents have been granted
- Top product quality
- MADE in Germany

## The benefit for you: Full use of the entire hall area. Optimum accident prevention.

- System available as return flow or storage variant
- Aluminium or hot-dip galvanised steel design
- The aluminium version has a non-slip surface
- V2A bush conveyor chain with self-lubricating Permaglide bushes